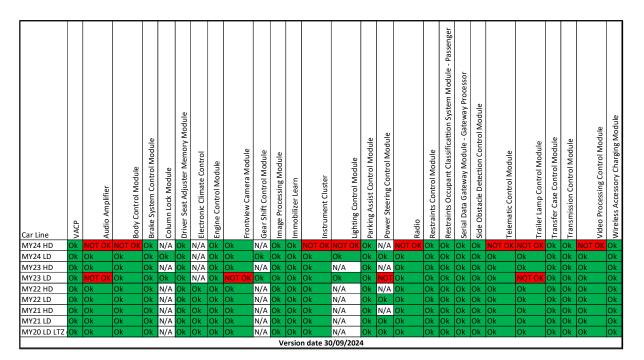

## Silverado Module Programming Availability Matrix (SPS/TLC)

This bulletin is to advise of the availability of the Australian calibrations for the RHD converted Silverado 1500 and 2500.

Before any programming on a GMSV Silverado, Technician's must check the below matrix for the availability of the calibration status, and whether to proceed with programming from TLC. If you have any issues, please email us at <u>gmserviceinfoau@gm.com</u>

GMSV has created this matrix and will continue to update this matrix as calibrations become available for each Model Year and as new models are introduced. This will be a live document and we advise you not to print out this matrix, as it will change over time!

If it is Green/Ok on the above matrix, you can proceed with programming from TLC. If it is Red - NOT OK, please contact <u>gmserviceinfoau@gm.com</u> for direction.