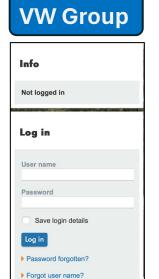

Maintenance

Digital Service

Work Items

Manuals

Individual vehicle information

Mv erWin

Select by Model **Training Items** Repair Info PDF format Registration Log-in

- 1. Register or Log In
- 2. Purchase a Subscription
- 3. Search by VIN (Vehicle Specific menu) then the required information.