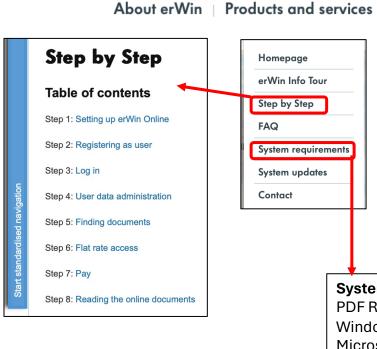

Top menu bar

Register here

4. Select by model (Individual Vehicle menu)

Top menu bar

4a. Select the Information Medium (e.g. Repair Manual, then sub menu (e.g. Electrical))

**System Requirements** 

PDF Reader

Windows 10 +

Microsoft Edge, Firefox

Diagnostic Interface, VAS6154, VAS6154A & generic J2534

During subscription you can access vehicle data, Repair Manuals, Circuit Diagrams, Field Actions, Technical Product