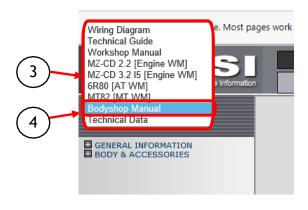

5. Once Bodyshop manual is open, you will see a list referring to Body Structure (Panel Replacement) and Body Structure (Dimensions).

Mazda BT-50 (UR)

Mazda BT-50 (UR)

Mazda BT-50 (UR)

Bodyshop Manual

Bodyshop Manual

Bodyshop Manual

Bodyshop Structure [Panel Replacement]

Bodyshop Structure [Panel Replacement]

Body Structure [DIMENSIONS]

6. From here, click on the '+' symbol beside each of those mentioned sections as outlined above. Once '+' symbol is clicked on, it will then turn into a '-' symbol. From here you will have access to Body repair information and processes for your selected vehicle.