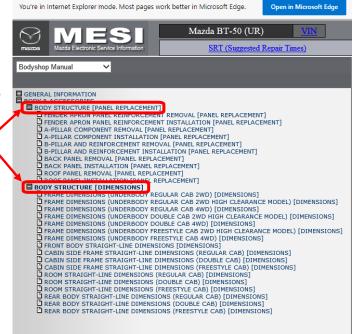

5. Once Bodyshop manual is open, you will see a list referring to Body Structure (Panel Replacement) and Body Structure (Dimensions).

Mazda BT-50 (UR)

Mazda BT-50 (UR)

Mazda BT-50 (UR)

Bodyshop Manual

Bodyshop Manual

Bodyshop Manual

Bodyshop Structure [Panel Replacement]

Bodyshop Structure [Panel Replacement]

Body Structure [DIMENSIONS]

6. From here, click on the '+' symbol beside each of those mentioned sections as outlined above. Once '+' symbol is clicked on, it will then turn into a '-' symbol. From here you will have access to Body repair information and processes for your selected vehicle.