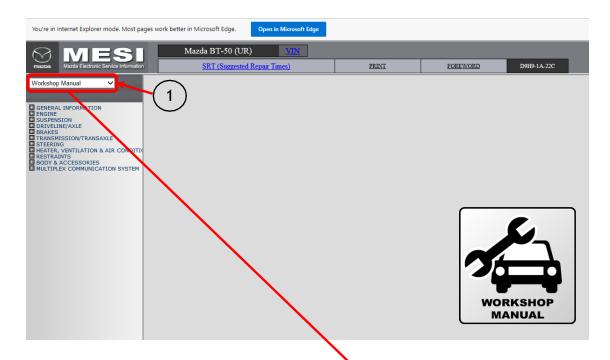

## DESCRIPTION

To gain access to the Mazda Workshop Manual (Bodyshop Manual), please refer to the following information and images.

- Open up the Mazda workshop Manual, via the AASRA link. Once Mazda WSM is open, you will notice a dropdown menu on the side page of the WSM within the AASRA online portal.
- 2. From the drop-down menu on the LHS of the page (where it says Workshop Manual), you will notice there is a drop-down arrow.
- Click on the 'Workshop Manual' box or dropdown arrow, and this will open a selection of other manuals, including body shop manual.
- 4. From the drop-down list of the Menu items for this vehicle, you will see a listing for the Bodyshop Manual. Click on this Menu item.