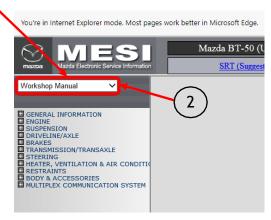

## DESCRIPTION

To gain access to the Mazda Workshop Manual (Bodyshop Manual), please refer to the following information and images.

- Open up the Mazda workshop Manual, via the AASRA link. Once Mazda WSM is open, you will notice a dropdown menu on the side page of the WSM within the AASRA online portal.
- 2. From the drop-down menu on the LHS of the page (where it says Workshop Manual), you will notice there is a drop-down arrow.
- Click on the 'Workshop Manual' box or dropdown arrow, and this will open a selection of other manuals, including body shop manual.
- 4. From the drop-down list of the Menu items for this vehicle, you will see a listing for the Bodyshop Manual. Click on this Menu item.